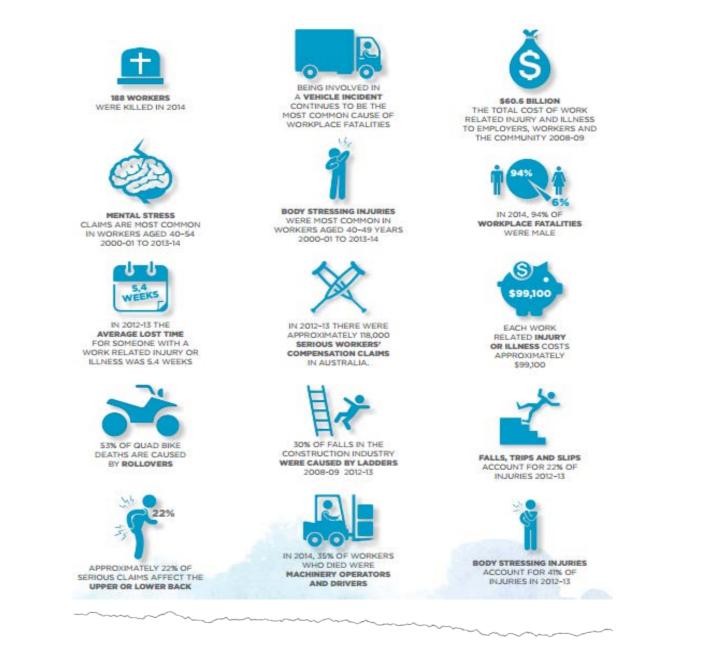

## LSA Safety Alert 08-2015: DEVELOPING A SAFETY CULTURE PAYS OFF

LSA Safety Alert 08-2015: Research shows that the most safety-minded organisations are also among the most profitable and developing a safety culture pays off more than just reducing fatalities and injuries. Check out & download Safe Work Australia's latest Safety Stats Factsheet- <u>www.bit.ly/1Lj3AMW</u>